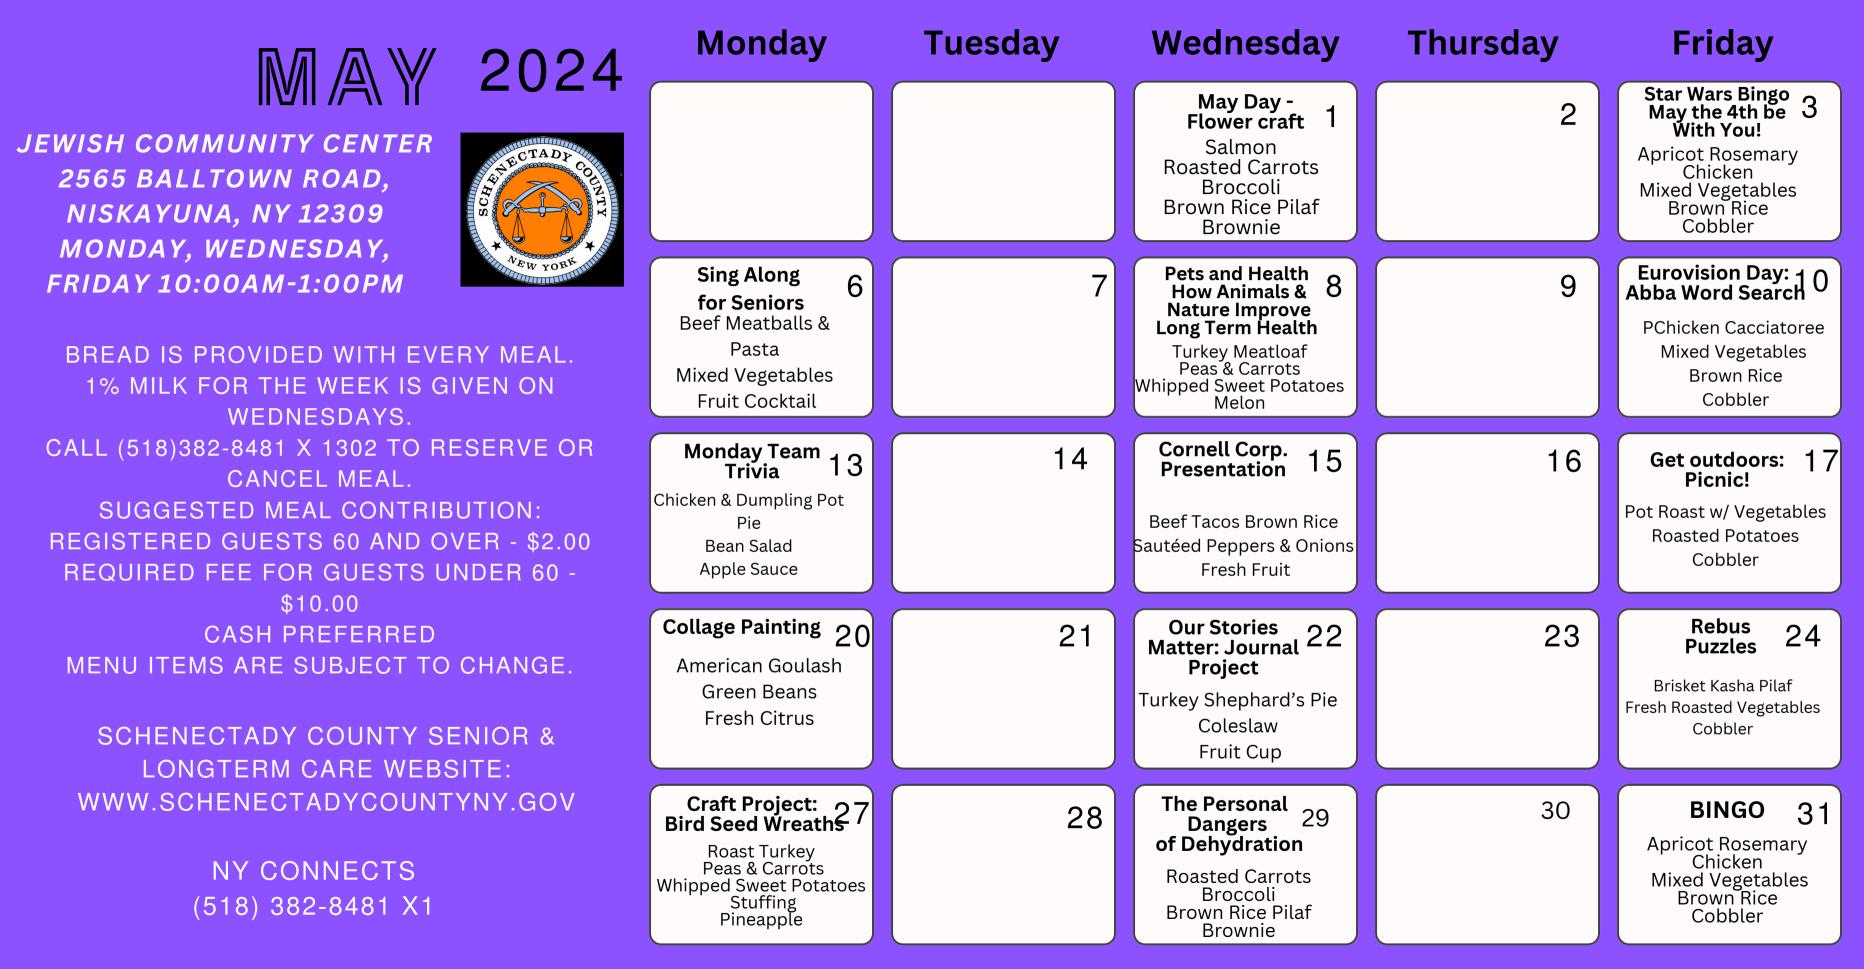

ans<br>Vanilla Pudding              | <b>Do you Remember 9</b><br>Tuna Noodle Casserole<br>Peas & Carrots<br>Broccoli<br>Corn Muffin<br>Banana |  |  |
| Birthday<br>Celebration 24<br>Turkey Salad on a Bun<br>Coleslaw<br>Marinated Green Beans<br>Frosted Cake      | <b>BOCCE 25</b><br>Meatloaf with Gravy<br>Mashed Potatoes<br>Veggie Trio<br>Shortbread Cookies | Senior Choice 26<br>Turkey Chili<br>Beets<br>Mixed Veggies<br>Corn Muffin<br>Yogurt                      |  |  |
|                                                                                                               |                                                                                                |                                                                                                          |  |  |



THE SENIOR NUTRITION PROGRAM HELD AT SCHENETADY JEWISH COMMUNITY CENTER IS OPERATED BY 518 KOSHER UNDER CONTRACT WITH THE SCHENECTADY COUNTY OFFICE OF SENIOR & LONG TERM CARE. THE PROGRAM IS FUNDED BY THE OLDER AMERICANS ACT, NYS OFFICE FOR THE AGING, SCHENECTADY COUNTY, AND CONTRIBUTIONS. THE PROGRAM PROVIDES SERVICES AND ACCESS TO SERVICES WITHOUT REGARD TO RACE, RELIGION, SEX, NATIONAL ORIGIN, PARTISAN AFFILIATION, OR SEXUAL ORIENTATION.

| APRIL 2024                                                                                                                                                            | Monday                                                                                                      | Tuesday