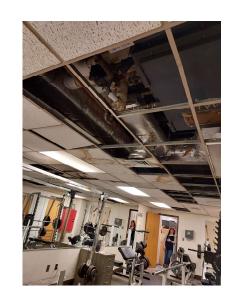

Funding |
|-----------------|---------------|----------------|
| \$O             | \$0           | \$250,000      |

#### **Project Description:**

The small chiller and two Trane rooftop units are at the end of their useful life and need to get replaced. All of the new jail coils need to get either cleaned or changed out.

#### Justification:

R-22 refrigerant has been phased out and is only getting more expensive to replace parts and refrigerant. This project will allow for a change out to more efficient units as well as the most up to date refrigerant classification.



Request Year: 2024

**Department:** Facilities

**Project Name:** Jail Locker Rooms

**Classification:** Project

**Type:** New

Estimated Start Date: 1/1/2024 Estimated Completion 12/31/2024

Estimated Cost: \$360,000



| Federal Funding | State Funding | County Funding |
|-----------------|---------------|----------------|
| \$O             | \$0           | \$360,000      |

#### **Project Description:**

This project involves the renovation of the 2nd floor lockers and gym space for the Schenectady County Correctional Officers.

#### Justification:

In the current space, the floor is peeling and the ceilings are in poor condition due to previous leaks and water infiltration. The bathrooms are in severe disrepair and need to be upgraded and replaced. This project will encompass design with an architect and construction of the new spaces.



**Request Year:** 2024

**Department:** Facilities

**Project Name:** Jail Medical Interior

Upgrades

**Classification:** Project

**Type:** New

Estimated Start