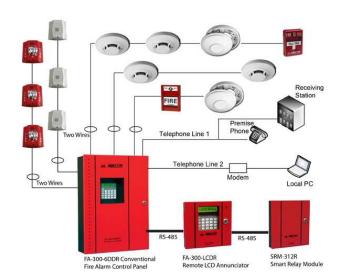

d Completion | 12/31/2024 |
|----------------------|------------|
|                      |            |

| Federal Funding | State Funding | County Funding |
|-----------------|---------------|----------------|
| \$O             | \$0           | \$150,000      |

#### **Project Description:**

Installation and replacement of gutters at Niskayuna, Glenville, and Woodlawn branch libraries and correcting the Mont Pleasant branch library canopies.

#### Justification:

Gutters are needed for stormwater management. Correcting the canopies at the Mont Pleasant branch library will assist with slab upheavals and proper door opening.



Request Year: 2024

**Department:** Facilities

**Project Name:** Library: Branch Library

Fire Alarm Panel

Upgrades

**Classification:** Project

**Type:** New



**Estimated Start Date:** 1/1/2024 **Estimated Completion** 12/31/2024

Estimated Cost: \$200,000

| Federal Funding | State Funding | County Funding |
|-----------------|---------------|----------------|
| \$0             | \$0           | \$200,000      |

#### **Project Description:**

This project involves fire alarm panel upgrades at the Glenville, Mont Pleasant, Niskayuna, Scotia, Woodlawn, and the Karen B. Johnson libraries.

#### Justification:

At some of the libraries, there is an older fire panel system that will become obsolete and be difficult/impossible to get parts for repair. The other libraries need to be upgraded to commercial panels per code.



Request Year: 2024

**Department:** Facilities

**Project Name:** Library: Branch Library

Interior Improvements

**Classific